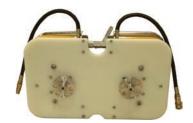

# **SPECIFICATIONS**

| Dimensions without brushes                        | 670mm wide x 450mm long x 230mm high |
|---------------------------------------------------|--------------------------------------|
| Weight in air<br>(with plastic bristle brushes)   | 23kg                                 |
| Weight in water<br>(with plastic bristle brushes) | 3.5kg buoyant                        |
| Hydraulic requirement                             | 0-40lpm at 155                       |
| Brush diameter                                    | 260 to 300mm                         |
| Cleaning width<br>(depending on brush type)       | 520 to 600mm                         |
| Cleaning rate<br>(depending on conditions)        | 800m² per hour                       |

NB: Specification may change due to constant development of the vehicle. For information on the Twin Brush Hull Cleaning Machine please contact Equipment Sales at UMC.

Above: The Twin Brush Machine.

UK Headquarters