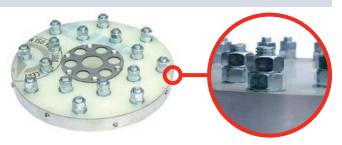

#### **COACH BOLT BRUSH**

2 rows of coach bolts for removing very heavy shell growth.

**UMC** ordering number 01102