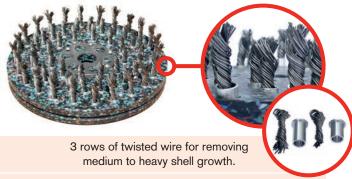

#### TWISTED WIRE BRUSH

Replacement bristles are available to reduce renewal costs.

**UMC** ordering number 01114