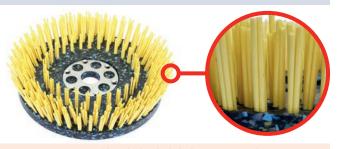

#### **POLYESTER BRISTLE BRUSH (HEAVY DUTY)**

4 rows of hard plastic bristles for removing heavy slime and weed.

**UMC ordering number 01205** 