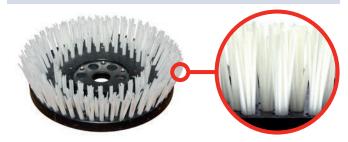

# **POLYESTER BRISTLE BRUSH (DENSE BRISTLES)**

5 rows of soft plastic bristles for removing heavy slime and weed.

**UMC** ordering number 01204

# POLYESTER BRISTLE BRUSH (LIGHT BRISTLES)

4 rows of soft plastic bristles for removing light to medium slime and weed.

**UMC** ordering number 01212

+44 (0)23 8026 9866 umc@umc-int.com

+31 (0)10 438 6644 umc@umc-int.com