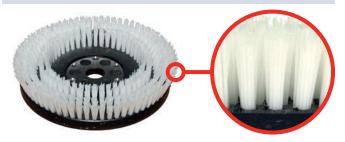

# **POLYESTER BRISTLE BRUSH (DENSE BRISTLES)**

5 rows of soft plastic bristles for removing heavy slime and weed.

**UMC** ordering number 01204