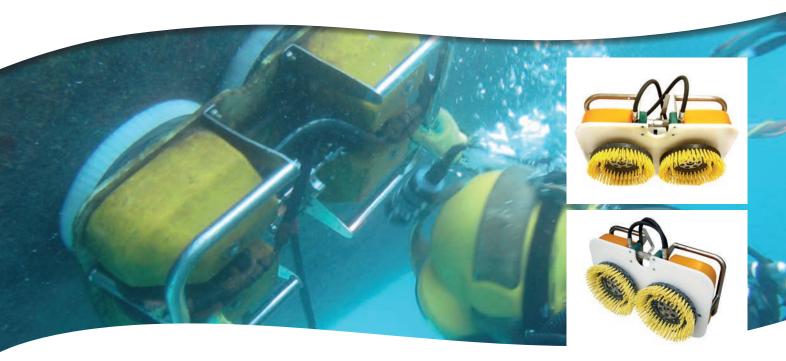

# **UNIQUE MOBILITY**

A unique and compact diver held twin brush machine that has forward and backward assist technology.

The machine complements the Mini Pamper hull cleaning machine, for cleaning rudders etc, but equally capable of cleaning entire ships hulls. Easy to mobilise and can be powered by UMC's Power pack (see separate data sheet). Ideal entry level hull cleaning system.

NB: Specification may change due to constant development of the vehicle. For information on the Twin Brush Hull Cleaning Machine please contact Equipment Sales at UMC.

Above: The Twin Brush Machine.

UK Headquarters